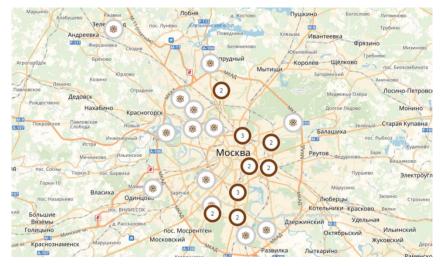

### Infrastructure Development: Technoparks

#### Located all over the city:

#### Broad industry specialization:

- Preferential leasing conditions
- Tax benefits for anchor residents