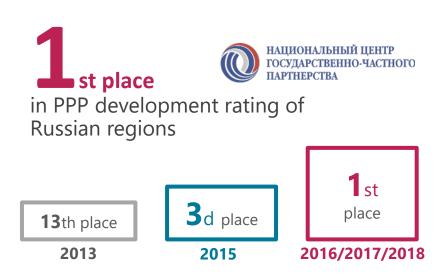

### Moscow in Investment Climate Ratings

Rating of the Ministry of Economic Development "Development of public-private partnership in Russia's territorial entities"

#### st place

Leading for three years in a row: from 2016 to 2018