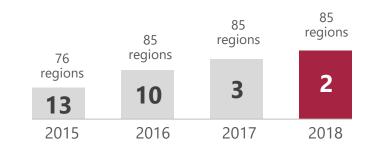

**Results evaluation/monitoring:** 

Moscow's position in ASI National Rating, Doing Business Rating, etc.

### Moscow in Investment Climate Ratings

Rating of the Ministry of Economic Development "Development of public-private partnership in Russia's territorial entities"

#### National **investment climate** rating (ASI)

Financial Times rating "Sustainable development and FDI attractiveness rating of European cities" (FDi European Cities and Regions of the Future 2018/2019)