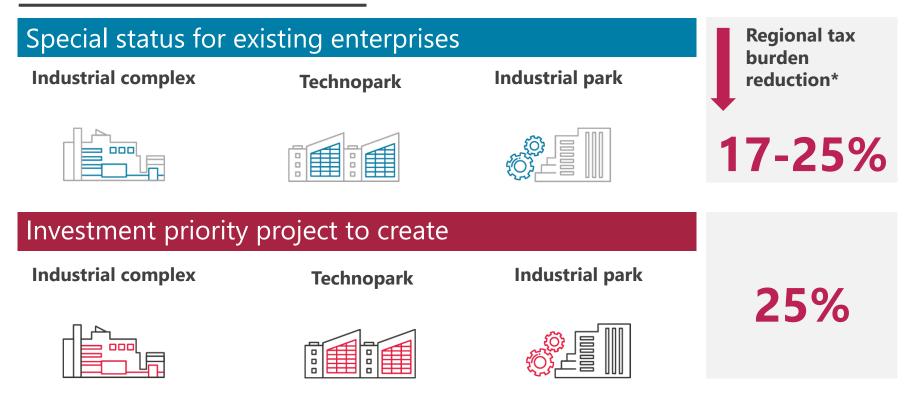

### New Government Support Mechanism for Real Economy

\* income tax, land tax and land rent benefits

### **Currently Supported Companies**

|                                | TOTAL                          | Industrial complexes | Technoparks | Anchor residents |
|--------------------------------|--------------------------------|----------------------|-------------|------------------|
| Companies                      | 85                             | 44                   | 34          | 7                |
| <b>Investment,*</b><br>₽ bn    | 87.9                           | 30.9                 | 51          | 6                |
| <b>Revenue,</b> ₽ bn           | <b>e,</b> ₽ bn <b>345.7</b> 23 | 237.3                | 84.1        | 24.3             |
| <b>Jobs,*</b><br>thous. people | 103.5                          | 49.8                 | 49.9        | 3.8              |