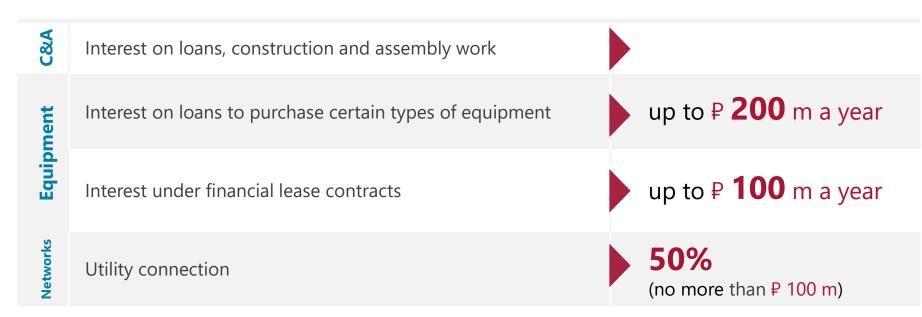

### **Project Financial Support: Subsidies**

### **Focus:** Technopark and SEZ residents, IPP status holders, export-oriented companies, etc.

For reference: P 398 m of subsidies were provided in 2018 for equipment purchase

<sup>2019 |</sup> Moscow City Investment Agency | 13

### Additional Support for Investors

2. Preferential loans from the Moscow Fund for Industry and Entrepreneurship Support

Granting loans for a period of **up to 5 years** 

(no more than 70% of the project financing)

**Loan objectives:** purchase of equipment, working capital financing, R&D and R&T expenses, etc. *Additionally for exporters:* expenses related to exhibitions, conferences, certification and patenting abroad

#### 3. Guarantee support of Moscow Small Business Credit Assistance Fund

The largest RGO in Russia. Expert RA "A ++" Rating, 68 partner banks and 6 leasing companies. ФОНД СОДЕЙСТВИЯ КРЕДИТОВАНИЮ МАЛОГО БИЗНЕСА МОСКВЫ

Provision of guarantees (additional collaterals) for loans, bank guarantees, leasing contracts

up to ₽ 100 m (no more than 70% of the total collateral need)