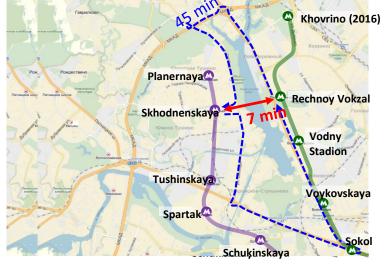

New Transport Concessions: "Cable Way"

Creation of a modern cable way between the Skhodnenskaya and Rechnoy Vokzal metro stations at the expense of a private investor

**₽4** bn

investment (no city investment)

#### Project payback

The facility payback and maintenance by the investor through direct ticket sale, advertising and commercial space use