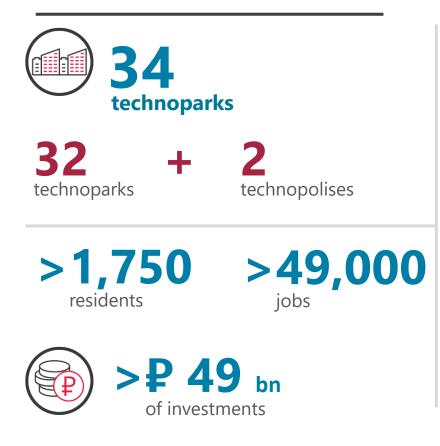

### Infrastructure Development: Technoparks

#### Located all over the city:

#### Broad industry specialization:

- Preferential leasing conditions
- Tax benefits for anchor residents