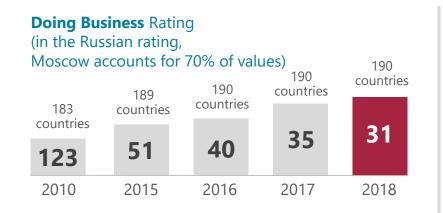

**Results evaluation/monitoring:** 

Moscow's position in ASI National Rating, Doing Business Rating, etc.

### Moscow in Investment Climate Ratings

Rating of the Ministry of Economic Development "Development of public-private partnership in Russia's territorial entities"

#### National **investment climate** rating (ASI)

Financial Times rating "Sustainable development and FDI attractiveness rating of European cities" (FDi European Cities and Regions of the Future 2018/2019)