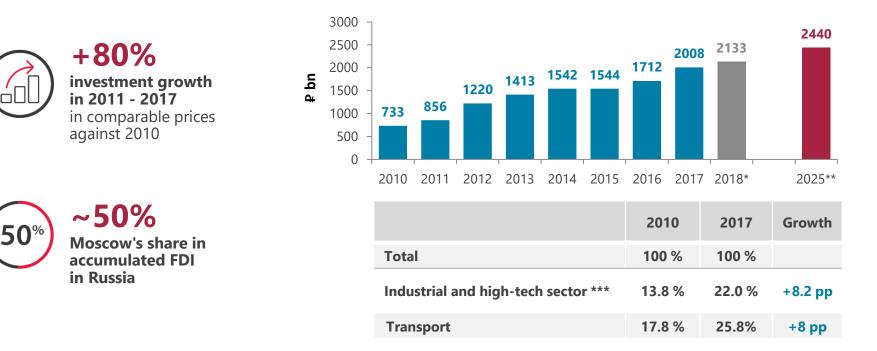

#### Investment Dynamics and Structure

\* assessment according to the Moscow socio-economic development forecast for 2019 and a planned period of 2020 and 2021

\*\* target value of Investment in fixed assets in 2025

\*\*\* the industry and high-tech sector includes manufacturing, communications, research and development